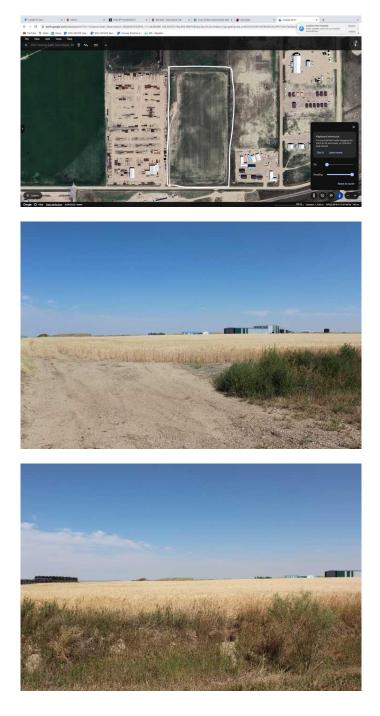

#### \$845,000

0 Bedroom, 0.00 Bathroom, Land on 19.92 Acres

NONE, Bow Island, Alberta

Seize the opportunity to invest in 19.92 acres of industrial land in Bow Island. This expansive 19 acre parcel offers endless potential for development in a strategic location, making it a prime choice for businesses looking to establish or expand operations in the area. Located in a thriving community with a strong agricultural and industrial base, this property is perfect for a wide range of industrial uses. With easy access to major transportation routes, your business will benefit from excellent connectivity to regional and international markets. This is a rare chance to acquire a significant piece of industrial land in a market with limited availability. Whether you're looking to build from the ground up or hold as a long-term investment, this property is a valuable asset with immense potential.

#### **Essential Information**

| MLS® #    | A2157225        |
|-----------|-----------------|
| Price     | \$845,000       |
| Bathrooms | 0.00            |
| Acres     | 19.92           |
| Туре      | Land            |
| Sub-Type  | Industrial Land |
| Status    | Active          |

#### **Community Information**

1110 1 Avenue E Address

| Subdivision | NONE                        |
|-------------|-----------------------------|
| City        | Bow Island                  |
| County      | Forty Mile No. 8, County of |
| Province    | Alberta                     |
| Postal Code | T0K 0G0                     |