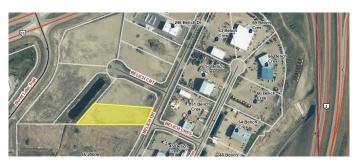

# \$896,750 - 200 Belich Drive, Rural Red Deer County

MLS® #A2155859

#### \$896,750

0 Bedroom, 0.00 Bathroom, Land on 2.11 Acres

Belich Business Park, Rural Red Deer County, Alberta

The PERFECT Location to build your business on with 2.11 Acres on Hwy 11 just before Queen E 11! BSI Zoning and amazing exposure! Solid ground and all services at lot line. BSI Zoning allows for An amazing number of different type of business's from Automotive, Contracting, Food and Beverage, Training Facilities, Kennel's, Lease Bays, Commercial Rental Units, Oilfield Service or Supply, Outdoor Storage Facilities, Retail Sales, Solar Energy, Manufactured Home Sales, Vet Clinic, Digressionary Uses include: Automotive or RV Sales, Cannabis Production, EMS, Heavy Equipment Sales/Rental, Indoor Shooting Range, Manufacturing/Processing or Assembly Facility, Warehousing and Storage, Security -Operator Residential Unit. This is the perfect spot to build your business!

### **Community Information**

Address 200 Belich Drive

Subdivision Belich Business Park

City Rural Red Deer County

County Red Deer County

Province Alberta

Postal Code T4S 2K5