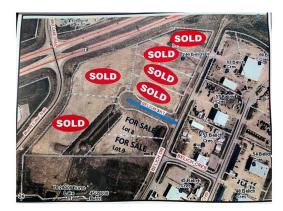

#### \$862,750

0 Bedroom, 0.00 Bathroom, Land on 2.03 Acres

Belich Business Park, Rural Red Deer County, Alberta

The PERFECT Location to build your business on with 2.03 Acres on Hwy 11 just before Queen E 11! BSI Zoning and amazing exposure! Solid ground and all services at lot line. BSI Zoning allows for An amazing number of different type of business's from Automotive, Contracting, Food and Beverage, Training Facilities, Kennel's, Lease Bays, Commercial Rental Units, Oilfield Service or Supply, Outdoor Storage Facilities, Retail Sales, Solar Energy, Manufactured Home Sales, Vet Clinic, Digressionary Uses include: Automotive or RV Sales, Cannabis Production, EMS, Heavy Equipment Sales/Rental, Indoor Shooting Range, Manufacturing/Processing or Assembly Facility, Warehousing and Storage, Security -Operator Residential Unit. This is the perfect spot to build your business!