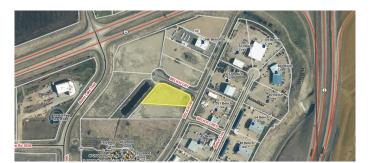

#### \$862,750

0 Bedroom, 0.00 Bathroom, Land on 2.03 Acres

Belich Business Park, Rural Red Deer County, Alberta

The PERFECT Location to build your business on with 2.03 Acres on Hwy 11 just before Queen E 11! BSI Zoning and amazing exposure! Solid ground and all services at lot line. BSI Zoning allows for An amazing number of different type of business's from Automotive, Contracting, Food and Beverage, Training Facilities, Kennel's, Lease Bays, Commercial Rental Units, Oilfield Service or Supply, Outdoor Storage Facilities, Retail Sales, Solar Energy, Manufactured Home Sales, Vet Clinic, Digressionary Uses include: Automotive or RV Sales, Cannabis Production, EMS, Heavy Equipment Sales/Rental, Indoor Shooting Range, Manufacturing/Processing or Assembly Facility, Warehousing and Storage, Security -Operator Residential Unit. This is the perfect spot to build your business!

#### **Community Information**

| Address     | 210 Belich Court      |
|-------------|-----------------------|
| Subdivision | Belich Business Park  |
| City        | Rural Red Deer County |
| County      | Red Deer County       |
| Province    | Alberta               |
| Postal Code | T4S 2K5               |