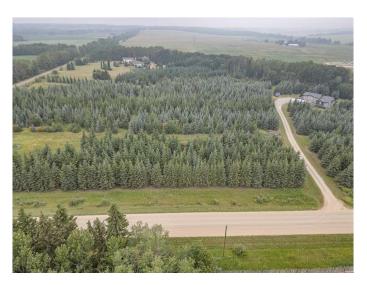

#### \$109,900

0 Bedroom, 0.00 Bathroom, Land on 4.35 Acres

NONE, Rural Ponoka County, Alberta

This beautiful Acreage parcel was once part of a Tree Farm, creating an awesome canvas for someone to build their dream home! 4.35 Acres in a great location, just off of pavement, and close to Rimbey! This parcel does have some building restrictions (see restrictive covenant in supplements), such as no Mobile homes, however the trees provide plenty of privacy!