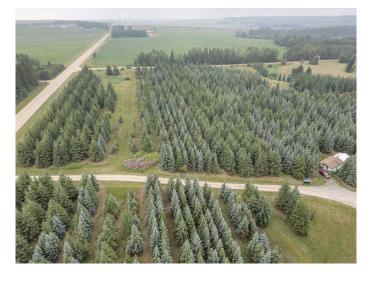

#### \$109,900

0 Bedroom, 0.00 Bathroom, Land on 4.35 Acres

NONE, Rural Ponoka County, Alberta

This beautiful Acreage parcel was once part of a Tree Farm, creating an awesome canvas for someone to build their dream home! 4.35 Acres in a great location, just off of pavement, and close to Rimbey! This parcel does have some building restrictions (see restrictive covenant in supplements), such as no Mobile homes, however the trees provide plenty of privacy!