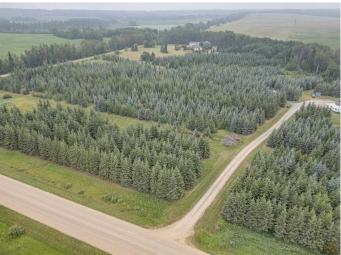

#### \$109,900

0 Bedroom, 0.00 Bathroom, Land on 4.35 Acres

NONE, Rural Ponoka County, Alberta

This beautiful Acreage parcel was once part of a Tree Farm, creating an awesome canvas for someone to build their dream home! 4.35 Acres in a great location, just off of pavement, and close to Rimbey! This parcel does have some building restrictions (see restrictive covenant in supplements), such as no Mobile homes, however the trees provide plenty of privacy!