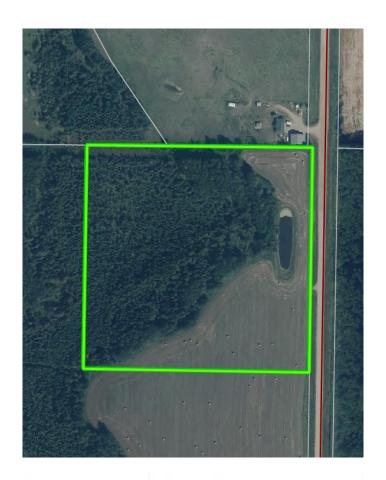

#### \$119,500

0 Bedroom, 0.00 Bathroom, Land on 18.56 Acres

NONE, Lac La Biche, Alberta

Private, newly subdivided acreage. Quiet setting less than ten minutes to Lac La Biche and less than fifteen minutes to Plamondon. 18.56 acres of deeded land, approach and building site ready for you to plan and build your dream home. Partially cleared, call today for more information.

MLS® # A2153029 Price \$119,500

Bathrooms 0.00 Acres 18.56 Type Land

Sub-Type Residential Land

Status Active

## **Community Information**

Address 67274 Rge Rd 151 Road

Subdivision NONE

City Lac La Biche

County Lac La Biche County

Province Alberta
Postal Code T0A 2C2