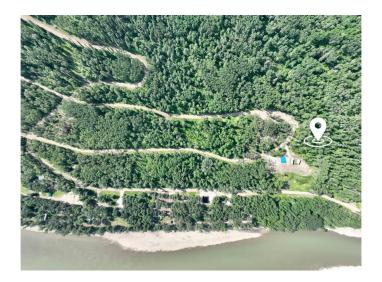

# \$162,500 - #15 Wapiti River, Rural Grande Prairie No. 1, County of

MLS® #A2151744

\$162,500

0 Bedroom, 0.00 Bathroom, Land on 1.27 Acres

NONE, Rural Grande Prairie No. 1, County of, Alberta

Welcome to a true paradise on the Wapiti River Banks, where Lot #15 awaits you. This picturesque and heavily treed recreational lot sprawling over 1.27 acres boasts stunning elevated views overlooking the lush Wapiti River valley. The native trees and shrubs provide a natural canopy, creating a serene and tranquil ambience.

This is a one-of-a-kind opportunity to own land in the best and only available subdivision on the Wapiti River. This vibrant community offers an array of outdoor activities that include river boating, fishing, kayaking, hiking, or just relaxing around the campfire with family and friends. The location is ideal, only one hour away from Grande Prairie and 25 minutes from Beaverlodge.

With power to the property line in place, you can have all the conveniences of a modern, rural setting. Lot #15 is ready to be developed into a fabulous campsite, a dream cabin, or an idyllic year-round escape with all-weather access.

Whether you prefer to enjoy the beach or launch your boat, the possibilities are endless. Several other lots are also available, and a scenic drive to this sublime location will allow you to handpick your ideal properties that will