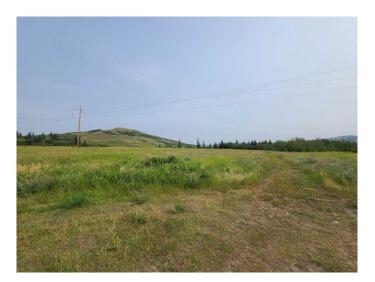

#### \$135,000

0 Bedroom, 0.00 Bathroom, Land on 1.31 Acres

Shaftesbury Estates, Peace River, Alberta

This is a great parcel of land in a desired subdivision with part of the property directly adjacent the river allowing for some great views. At 1.31 acres, this parcel is potentially divided into three lots allowing you flexibility to develop. Or get ambitious and develop this 1.31 acres with the adjacent 8.67 acres that is listed separately. Services are in the vicinity and so you could get going right away. Call to find out more!