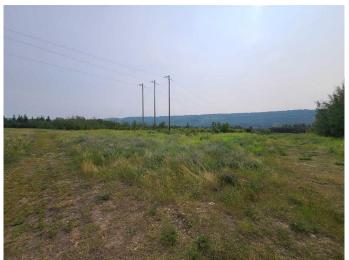

#### \$135,000

0 Bedroom, 0.00 Bathroom, Land on 1.31 Acres

Shaftesbury Estates, Peace River, Alberta

This is a great parcel of land in a desired subdivision with part of the property directly adjacent the river allowing for some great views. At 1.31 acres, this parcel is potentially divided into three lots allowing you flexibility to develop. Or get ambitious and develop this 1.31 acres with the adjacent 8.67 acres that is listed separately. Services are in the vicinity and so you could get going right away. Call to find out more!