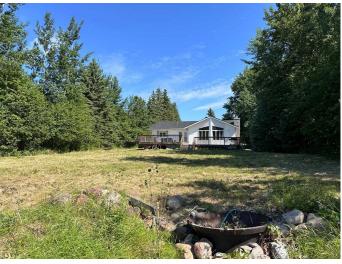

#### \$379,500

2 Bedroom, 2.00 Bathroom, 1,427 sqft Residential on 0.62 Acres

NONE, Lac La Biche, Alberta

Lakefront Opportunity at Blais Resort. Embrace the potential of this charming lakefront property located in the serene Blais Resort subdivision. Set on 0.62 acres of land, this home offers a peaceful retreat just over 40 km from Lac La Biche and roughly 30 km from Plamondon. The property features a large deck and a nice private lot that offers a great view of Lac La Biche lake. While the house has great potential, it does require some work to bring out its full charm. The large detached garage, though dated, offers ample space for storage and projects. This quiet and peaceful location is ideal for those seeking a tranquil lifestyle away from the busy lifestyle of nearby towns, yet close enough for convenient access when needed. Don't miss this opportunity to create your dream lakefront home. With a bit of work, this property could be transformed into the perfect lakeside getaway. Call today to schedule your personal viewing!