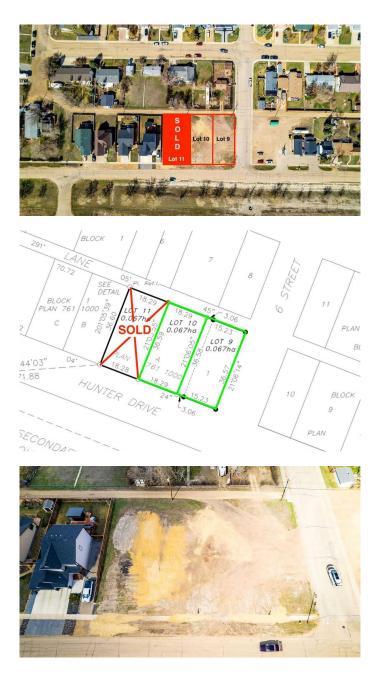

#### \$49,000

0 Bedroom, 0.00 Bathroom, Land on 0.15 Acres

Downtown Drumheller, Drumheller, Alberta

Only two lots left, lot 9 & 10. Desirable lots for sale in Nacmine, Drumheller, across from the infamous Nacmine Store and some of Drumheller's finest homes. Services to the curb. The water and sewer are installed for both lots as of April 2024. A short hop to drive on the historic Dinosaur Trail, just west of Drumheller. The Land use is NCD (Neighbourhood Commercial District). Price is per lot, each lot is approx: 36.6 m deep x 18.28 m wide (approx 120 ft x 60 ft approx .067 ha per lot). Subdivision is complete, addresses will change once the municipality assigns the new civic address. Buyer must fill out a development permit application sheet as part of the offer outlining what they will build, who their contractor is, and outline the timeline that starts substantial construction within 8 months and completes construction with 24 months. Offers must be left open for 3 weeks from the date submitted.