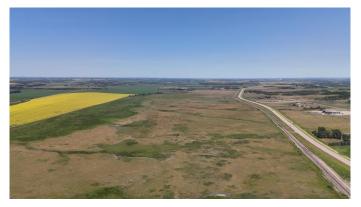

#### \$465,000

0 Bedroom, 0.00 Bathroom, Land on 88.35 Acres

NONE, Rural Red Deer County, Alberta

This expansive 88.35+/-acre parcel, zoned for agriculture, offers a unique opportunity for farmers, investors, or developers. With its prime location just 5 minutes from Innisfail and 15 minutes from Gasoline Alley, this property combines the best of rural serenity and urban convenience.

\*\*Property Highlights:\*\*

- \*\*Excellent Accessibility:\*\* Direct access from Highway 2A ensures easy transportation and logistics.

- \*\*Vast Agricultural Potential:\*\* Ideal for farming, ranching, or establishing a rural retreat.

- \*\*Convenient Location:\*\* Close proximity to Innisfail's amenities and services, with swift access to Gasoline Alley.

- \*\*Future Growth Potential:\*\* Located in a rapidly developing region, offering significant future appreciation prospects.