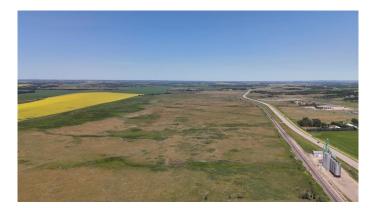

#### \$465,000

0 Bedroom, 0.00 Bathroom, Land on 88.35 Acres

NONE, Rural Red Deer County, Alberta

This expansive 88.35+/-acre parcel, zoned for agriculture, offers a unique opportunity for farmers, investors, or developers. With its prime location just 5 minutes from Innisfail and 15 minutes from Gasoline Alley, this property combines the best of rural serenity and urban convenience.

\*\*Property Highlights:\*\*

- \*\*Excellent Accessibility:\*\* Direct access from Highway 2A ensures easy transportation and logistics.

- \*\*Vast Agricultural Potential:\*\* Ideal for farming, ranching, or establishing a rural retreat.

- \*\*Convenient Location:\*\* Close proximity to Innisfail's amenities and services, with swift access to Gasoline Alley.

- \*\*Future Growth Potential:\*\* Located in a rapidly developing region, offering significant future appreciation prospects.