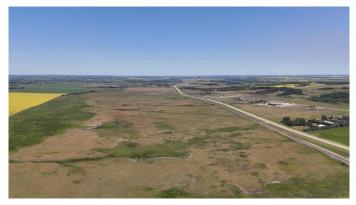

#### \$465,000

0 Bedroom, 0.00 Bathroom, Land on 88.35 Acres

NONE, Rural Red Deer County, Alberta

This expansive 88.35+/-acre parcel, zoned for agriculture, offers a unique opportunity for farmers, investors, or developers. With its prime location just 5 minutes from Innisfail and 15 minutes from Gasoline Alley, this property combines the best of rural serenity and urban convenience.

\*\*Property Highlights:\*\*

- \*\*Excellent Accessibility:\*\* Direct access from Highway 2A ensures easy transportation and logistics.

- \*\*Vast Agricultural Potential:\*\* Ideal for farming, ranching, or establishing a rural retreat.

- \*\*Convenient Location:\*\* Close proximity to Innisfail's amenities and services, with swift access to Gasoline Alley.

- \*\*Future Growth Potential:\*\* Located in a rapidly developing region, offering significant future appreciation prospects.