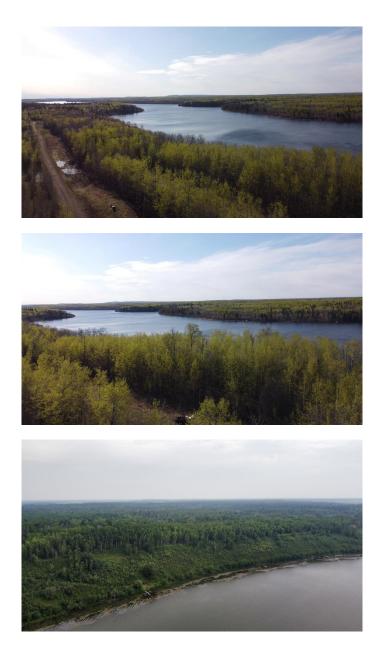

#### \$189,000

0 Bedroom, 0.00 Bathroom, Land on 2.06 Acres

NONE, Rural, Saskatchewan

Lot 5 is a 2+ acre lot in the Pelican Bay subdivision located on the north west corner of Murphy Lake. Murphy Lake is about 20 kilometers west of Loon Lake. This is an undeveloped, well treed, elevated lakefront lot with spectacular views. There is power to the property line. Murphy lake is great for fishing pike and also contains perch and walleye. Quad trails are close by. The Ministikwan Lake Public Beach is a short drive and a 30 minute drive takes you to Loon lake for a game a golf or to pick up the supplies that you need while vacationing. Murphy Lake is approximately a 1 hour 40 min drive north of Lloydminster (30 kms gravel). Lot 5 is part of an 8 lot Pelican Bay subdivision development. These lots were set up as a condo development because of the shared private road access with a locked gate at the road entrance for security. Condo fees are \$200.00 a year. Offer to purchase documents will be provided by listing brokerage. Call to view this large lakefront lot!

## Exterior

Lot Description Brush, Irregular Lot, Waterfront