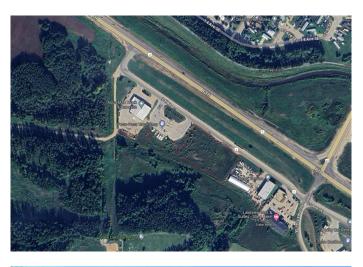

## \$565,500 - 1101 15 Avenue Se, Slave Lake

MLS® #A2148073

## \$565,500

0 Bedroom, 0.00 Bathroom, Land on 1.01 Acres

NONE, Slave Lake, Alberta

Here you have it, the commercial lot you have been searching for. With frontage onto Highway 2 at the Highway 88 junction this is the first commercial development that you see entering Slave Lake. Neighboring developments include a hotel, major restaurant chain, 2 bulk fuel stations, a ATV dealer, and a car wash. Providing easy access and full exposure to Highway 2 this property is the jewel in availability. It's all here, location, level lot, strong customer draw, and the chance to own it now. Pls check documents section of this listing for zoning and development permissions.