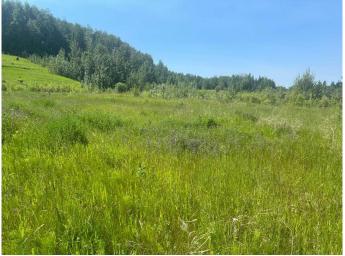

## \$565,500

0 Bedroom, 0.00 Bathroom, Land on 1.01 Acres

NONE, Slave Lake, Alberta

Here you have it, the commercial lot you have been searching for. With frontage onto Highway 2 at the Highway 88 junction this is the first commercial development that you see entering Slave Lake. Neighboring developments include a hotel, major restaurant chain, 2 bulk fuel stations, a ATV dealer, and a car wash. Providing easy access and full exposure to Highway 2 this property is the jewel in availability. It's all here, location, level lot, strong customer draw, and the chance to own it now. Pls check documents section of this listing for zoning and development permissions.

| Postal Code                             | T0G 2A3                                                                                                    |  |
|-----------------------------------------|------------------------------------------------------------------------------------------------------------|--|
| Amenities                               |                                                                                                            |  |
| Utilities                               | Electricity at Lot Line, Water At Lot Line, Natural Gas at Lot Line, Phone<br>At Lot Line, Sewer Available |  |
| Exterior                                |                                                                                                            |  |
| Lot Description                         | Cleared, Near Shopping Center, Level, Street Lighting, Open Lot, Rectangular Lot                           |  |
| Additional Information                  |                                                                                                            |  |
| Date Listed<br>Days on Market<br>Zoning | July 8th, 2024<br>285<br>C3                                                                                |  |