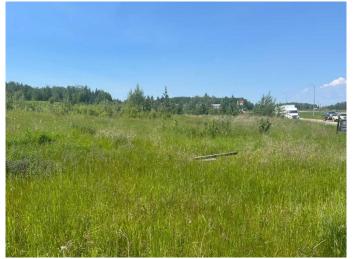

## \$565,500

0 Bedroom, 0.00 Bathroom, Land on 1.01 Acres

NONE, Slave Lake, Alberta

Here you have it, the commercial lot you have been searching for. With frontage onto Highway 2 at the Highway 88 junction this is the first commercial development that you see entering Slave Lake. Neighboring developments include a hotel, major restaurant chain, 2 bulk fuel stations, a ATV dealer, and a car wash. Providing easy access and full exposure to Highway 2 this property is the jewel in availability. It's all here, location, level lot, strong customer draw, and the chance to own it now. Pls check documents section of this listing for zoning and development permissions.

| Postal Code                             | T0G 2A3                                                                                                    |  |
|-----------------------------------------|------------------------------------------------------------------------------------------------------------|--|
| Amenities                               |                                                                                                            |  |
| Utilities                               | Electricity at Lot Line, Water At Lot Line, Natural Gas at Lot Line, Phone<br>At Lot Line, Sewer Available |  |
| Exterior                                |                                                                                                            |  |
| Lot Description                         | Cleared, Near Shopping Center, Level, Street Lighting, Open Lot, Rectangular Lot                           |  |
| Additional Information                  |                                                                                                            |  |
| Date Listed<br>Days on Market<br>Zoning | July 8th, 2024<br>285<br>C3                                                                                |  |