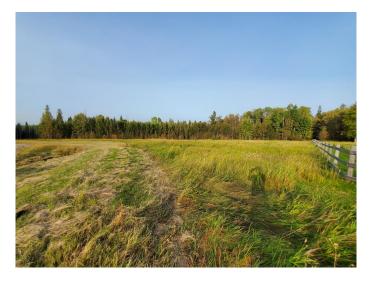

## \$85,000

0 Bedroom, 0.00 Bathroom, Land on 7.68 Acres

NONE, Rural Yellowhead County, Alberta

Beautifully treed high land ready to build your dream executive home. At the end of a cul de sac in Tollerton Hill Estates, this 7.68 acre piece has water well on the lot, and power/gas at the property line.