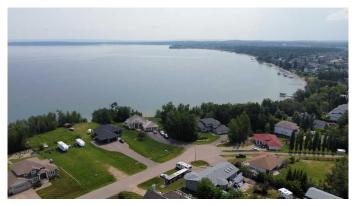

#### \$399,000

0 Bedroom, 0.00 Bathroom, Land on 0.60 Acres

Horseshoe Bay Estates, Cold Lake, Alberta

Visit REALTOR® website for additional information. Residential lot in the city of Cold Lake Horseshoe Bay Estates subdivision. Great building options with lake access! Lot has had the required geotechnical survey and building set backs completed that is required for building permit, plot plan has been drafted with the potential building envelope identified. Lot dimensions are 25m width at street and 30m width on the lakefront, with a depth of 93m. All services are at the street.

Beautiful location to build your dream home!

MLS® # A2147668 Price \$399,000

Bathrooms 0.00
Acres 0.60
Type Land

Sub-Type Residential Land

Status Active