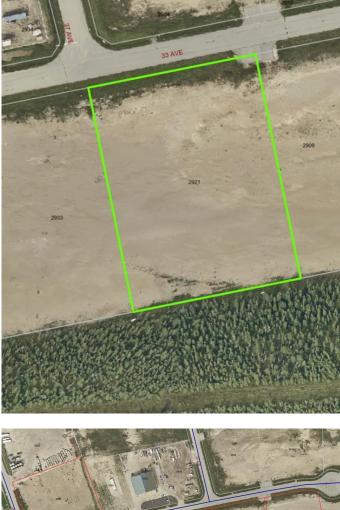

# \$667,500 - 2921 33 Avenue, Whitecourt

MLS® #A2147420

#### \$667,500

0 Bedroom, 0.00 Bathroom, Land on 2.67 Acres

NONE, Whitecourt, Alberta

High and open 2.67 acres, ready to build. Developer can also build to suit. 4 adjoining lots available as well. Easy highway access. Centrally located next to main industrial in the town with good highway access, east end of Whitecourt.

## **Community Information**

| Address     | 2921 33 Avenue   |
|-------------|------------------|
| Subdivision | NONE             |
| City        | Whitecourt       |
| County      | Woodlands County |
| Province    | Alberta          |
| Postal Code | T7S 1N5          |