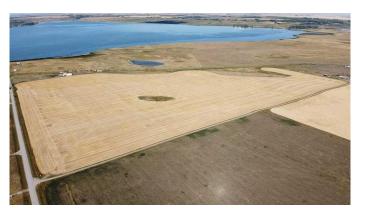

### \$895,000

0 Bedroom, 0.00 Bathroom, Land on 93.26 Acres

NONE, Rural Wheatland County, Alberta

This is an Incredible opportunity to own 93+/-acres with outstanding views of Eagle Lake in the County of Wheatland! Amazing value for this prime location, you won't find anything else of this caliber and in a serene setting at this price point. Conveniently located in a quiet location by Eagle Lake, surrounded by rolling farmlands with direct access to Strathmore, a short drive into Chestermere and Calgary. The possibilities are endless with what you can build on the land, subdivide or hold for future use. Land is currently farmed by a neighbour, and can continue while you set your plans in motion. Don't let this one-of-a-kind opportunity pass you by!