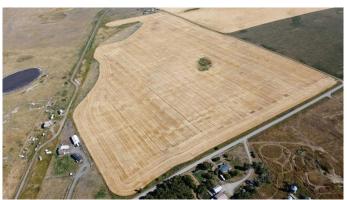

### \$895,000

0 Bedroom, 0.00 Bathroom, Land on 93.26 Acres

NONE, Rural Wheatland County, Alberta

This is an Incredible opportunity to own 93+/-acres with outstanding views of Eagle Lake in the County of Wheatland! Amazing value for this prime location, you won't find anything else of this caliber and in a serene setting at this price point. Conveniently located in a quiet location by Eagle Lake, surrounded by rolling farmlands with direct access to Strathmore, a short drive into Chestermere and Calgary. The possibilities are endless with what you can build on the land, subdivide or hold for future use. Land is currently farmed by a neighbour, and can continue while you set your plans in motion. Don't let this one-of-a-kind opportunity pass you by!