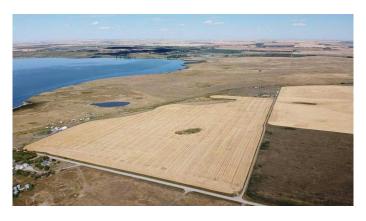

### \$895,000

0 Bedroom, 0.00 Bathroom, Land on 93.26 Acres

NONE, Rural Wheatland County, Alberta

This is an Incredible opportunity to own 93+/-acres with outstanding views of Eagle Lake in the County of Wheatland! Amazing value for this prime location, you won't find anything else of this caliber and in a serene setting at this price point. Conveniently located in a quiet location by Eagle Lake, surrounded by rolling farmlands with direct access to Strathmore, a short drive into Chestermere and Calgary. The possibilities are endless with what you can build on the land, subdivide or hold for future use. Land is currently farmed by a neighbour, and can continue while you set your plans in motion. Don't let this one-of-a-kind opportunity pass you by!