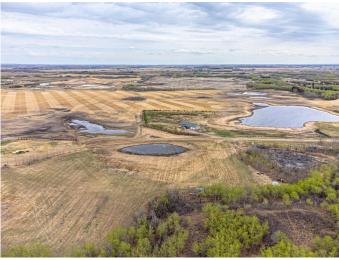

#### \$99,900

0 Bedroom, 0.00 Bathroom, Land on 5.18 Acres

NONE, Rural, Saskatchewan

This acreage lots is nestled in close proximity to the city, just northeast of Lloydminster. This exceptional property offers a unique opportunity to escape the hustle and bustle of urban living while maintaining convenient access to amenities and services and are still situated within the Lloydminster School Division. With power and gas readily accessible, you have the flexibility to design and build your home with all the necessary amenities and utilities. This lot offers an exceptional opportunity for those seeking a harmonious blend of serene countryside living and the conveniences of nearby city amenities. Whether you're longing for a quiet retreat or a place to raise a family, this property provides the ideal setting for creating your dream.