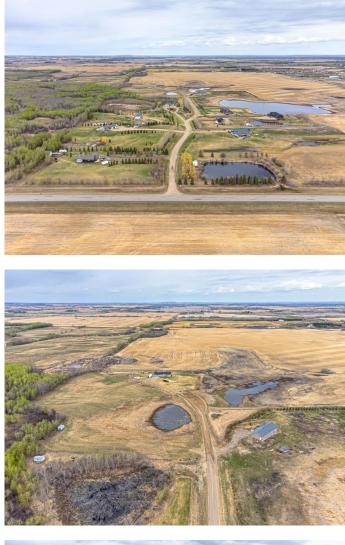

#### \$99,900

0 Bedroom, 0.00 Bathroom, Land on 5.18 Acres

NONE, Rural, Saskatchewan

This acreage lots is nestled in close proximity to the city, just northeast of Lloydminster. This exceptional property offers a unique opportunity to escape the hustle and bustle of urban living while maintaining convenient access to amenities and services and are still situated within the Lloydminster School Division. With power and gas readily accessible, you have the flexibility to design and build your home with all the necessary amenities and utilities. This lot offers an exceptional opportunity for those seeking a harmonious blend of serene countryside living and the conveniences of nearby city amenities. Whether you're longing for a quiet retreat or a place to raise a family, this property provides the ideal setting for creating your dream.