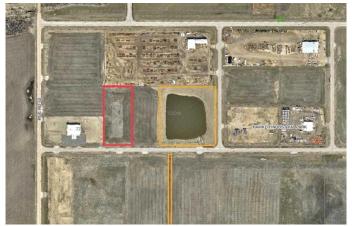

### \$651,000

0 Bedroom, 0.00 Bathroom, Land on 4.65 Acres

Hawker Industrial Park, Rural Grande Prairie No. 1, County of, Alberta

THE OPPORTUNITY IS NOW!!! 4.65 ACRES OF BUILD READY LAND IN AN AMAZING LOCATION AND AGGRESSIVELY PRICED AT ONLY \$140,000/ACRE. Compare to others in the immediate area priced at \$200-\$250,000 and you can't go wrong. Pavement right to the lot with gas/power, municipal water/sewer plus Telus high speed internet all at the lot line, it doesn't get much easier to start developing than this. The Grande Prairie area is a hub of the north offering a vibrant energy sector, forestry, agriculture, tech, new regional health facility and much more. Whether you are looking at the land as a long term investment or a build now strategy this parcel really is the best opportunity in the area. Call a commercial realtor for more information.

## **Community Information**

Address 78, 722040 Range 51 Road

Subdivision Hawker Industrial Park

City Rural Grande Prairie No. 1, County of

County Grande Prairie No. 1, County of

Province Alberta
Postal Code T8X 0T1