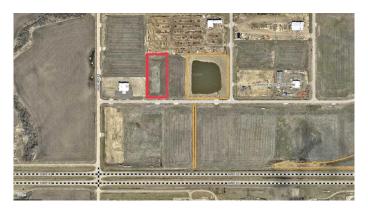

### \$651,000

0 Bedroom, 0.00 Bathroom, Land on 4.65 Acres

Hawker Industrial Park, Rural Grande Prairie No. 1, County of, Alberta

THE OPPORTUNITY IS NOW!!! 4.65 ACRES OF BUILD READY LAND IN AN AMAZING LOCATION AND AGGRESSIVELY PRICED AT ONLY \$140,000/ACRE. Compare to others in the immediate area priced at \$200-\$250,000 and you can't go wrong. Pavement right to the lot with gas/power, municipal water/sewer plus Telus high speed internet all at the lot line, it doesn't get much easier to start developing than this. The Grande Prairie area is a hub of the north offering a vibrant energy sector, forestry, agriculture, tech, new regional health facility and much more. Whether you are looking at the land as a long term investment or a build now strategy this parcel really is the best opportunity in the area. Call a commercial realtor for more information.

## **Community Information**

Address 78, 722040 Range 51 Road

Subdivision Hawker Industrial Park

City Rural Grande Prairie No. 1, County of

County Grande Prairie No. 1, County of

Province Alberta
Postal Code T8X 0T1