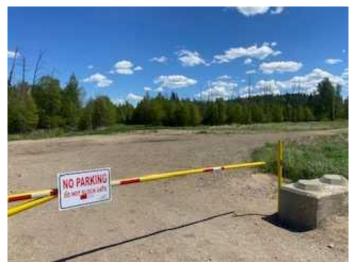

## \$449,000

0 Bedroom, 0.00 Bathroom, Land on 23.13 Acres

NONE, Whitecourt, Alberta

Ideal holding property for future development. Whitecourt is on the cusp of expansion. 23.13 raw acres zoned commercial next to Dahl Drive, easy access to Highway 43 and railway. Assessed at \$700,000, this is a great deal for under \$20,000 an acre!