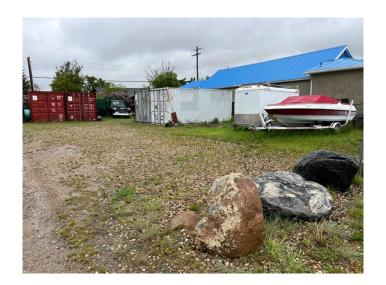

### \$49,900

0 Bedroom, 0.00 Bathroom, Land on 0.14 Acres

Kitscoty, Kitscoty, Alberta

Vacant unserviced commercial lot for sale in downtown Kitscoty! The rectangular 50 ft wide by 125 ft deep lot is flat and would be great space for storage or for overflow parking! Call to view!