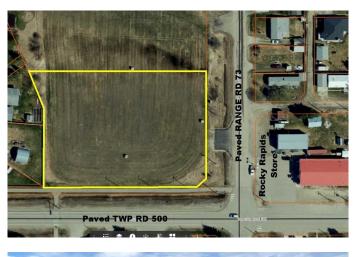

#### \$180,000

0 Bedroom, 0.00 Bathroom, Land on 1.80 Acres

NONE, Rural Brazeau County, Alberta

Ready for your development - 1.8 acre lot at the corner of paved Twp Rd 500 and paved Range Road 73. Located across the street from Rocky Rapids General Store. It's land use zoning - Commercial District. Another commercial zoned lot lies directly north. It is bordered by a residential area on the west. Has power transformer.