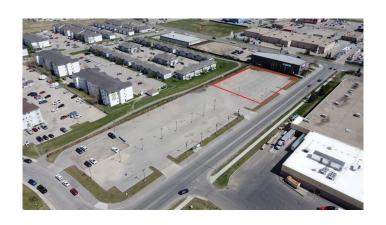

### \$625,000

0 Bedroom, 0.00 Bathroom, Land on 0.93 Acres

Gateway., Grande Prairie, Alberta

Services to the property line on this paved lot with yard lighting. This commercial lot is located directly behind Walmart, just around the corner from the new hospital and backing onto high-density residential in the busy Westgate development. This lot is ideal for any commercial use and can be purchased on its own or in a package with the two neighbouring lots, which would give you a total of 2.79 acres for development. Locations such as this simply do not come available. To book a showing, call your Commercial Realtor© today