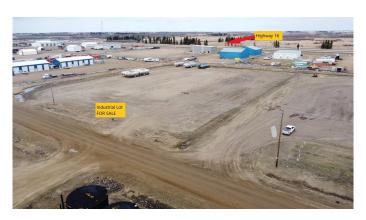

### \$480,000

0 Bedroom, 0.00 Bathroom, Land on 4.52 Acres

NONE, Rural Vermilion River, County of, Alberta

4.52 acre bare land parcel in Devonia Industrial Park, Located 3.5 kms west of Lloydminster with easy access to Highway 16. Extensive ground work completed including top soil removal, leveling, clay and gravel added, and two wide approaches made. This level lot is compacted and suitable for heavy equipment parking. It is fenced on 2 sides and has 3 phase power very close to the lot. Don't miss this investment opportunity.