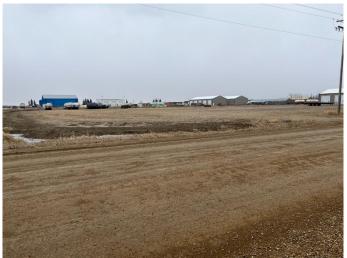

### \$480,000

0 Bedroom, 0.00 Bathroom, Land on 4.52 Acres

NONE, Rural Vermilion River, County of, Alberta

4.52 acre bare land parcel in Devonia Industrial Park, Located 3.5 kms west of Lloydminster with easy access to Highway 16. Extensive ground work completed including top soil removal, leveling, clay and gravel added, and two wide approaches made. This level lot is compacted and suitable for heavy equipment parking. It is fenced on 2 sides and has 3 phase power very close to the lot. Don't miss this investment opportunity.