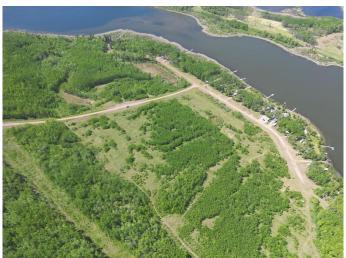

### \$78,000

0 Bedroom, 0.00 Bathroom, Land on 0.41 Acres

NONE, Loon Lake, Saskatchewan

Experience the ultimate lakeside escape at Rippling Water Estates, where tranquility meets adventure on stunning Branch Lake.

Branch Lake, a private-access gem, spans 3 miles and reaches depths of up to 90 feet. It's renowned for excellent fishing, particularly for Pickerel and Walleye, making it a paradise for fishing enthusiasts.

Located just 1 hour and 20 minutes northeast of Lloydminster, Saskatchewan, Rippling Water Estates offers the perfect balance of seclusion and convenience. Note: Boundary lines in the photos are approximate for reference only.