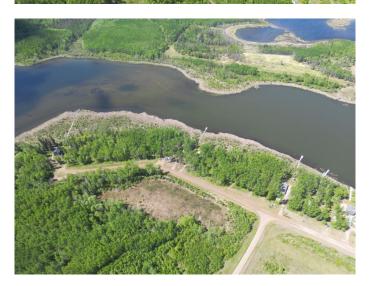

Branch Lake, a private-access gem, spans 3 miles and reaches depths of up to 90 feet. It's renowned for excellent fishing, particularly for Pickerel and Walleye, making it a paradise for fishing enthusiasts.

Located just 1 hour and 20 minutes northeast of Lloydminster, Saskatchewan, Rippling Water Estates offers the perfect balance of seclusion and convenience. Note: Boundary lines in the photos are approximate for reference only.