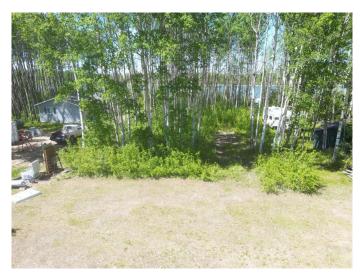

### \$78,000

0 Bedroom, 0.00 Bathroom, Land on 0.41 Acres

NONE, Loon Lake, Saskatchewan

Experience the ultimate lakeside escape at Rippling Water Estates, where tranquility meets adventure on stunning Branch Lake.

These exclusive lakefront lots are partially cleared, providing a seamless setup for your RV. With power and phone lines already extended to the property line, you can start enjoying your new retreat right away.

Each lot comes with the flexibility to build your cabin oasis within 12 years, with a minimum size requirement of 800 square feet. Imagine crafting your lakeside residence on one of the last available waterfront lotsâ€"no more will be developed, ensuring the exclusivity and serenity of your personal oasis.