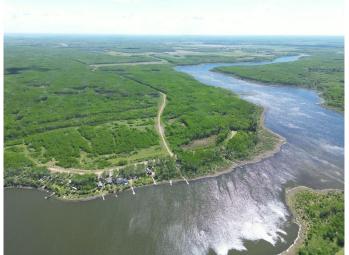

## \$73,000

0 Bedroom, 0.00 Bathroom, Land on 0.37 Acres

NONE, Loon Lake, Saskatchewan

Experience the ultimate lakeside escape at Rippling Water Estates, where tranquility meets adventure on stunning Branch Lake.

Branch Lake, a private-access gem, spans 3 miles and reaches depths of up to 90 feet. It's renowned for excellent fishing, particularly for Pickerel and Walleye, making it a paradise for fishing enthusiasts.

Located just 1 hour and 20 minutes northeast of Lloydminster, Saskatchewan, Rippling Water Estates offers the perfect balance of seclusion and convenience. Note: Boundary lines in the photos are approximate for reference only.