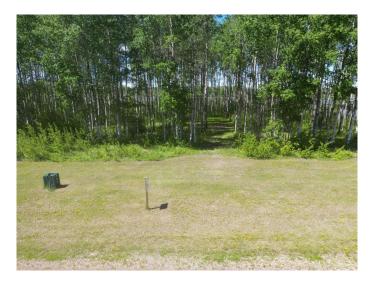

## \$73,000

0 Bedroom, 0.00 Bathroom, Land on 0.37 Acres

NONE, Loon Lake, Saskatchewan

Experience the ultimate lakeside escape at Rippling Water Estates, where tranquility meets adventure on stunning Branch Lake.

These exclusive lakefront lots are partially cleared, providing a seamless setup for your RV. With power and phone lines already extended to the property line, you can start enjoying your new retreat right away.

Each lot comes with the flexibility to build your cabin oasis within 12 years, with a minimum size requirement of 800 square feet. Imagine crafting your lakeside residence on one of the last available waterfront lotsâ€"no more will be developed, ensuring the exclusivity and serenity of your personal oasis.

Located just 1 hour and 20 minutes northeast of Lloydminster, Saskatchewan, Rippling Water Estates offers the perfect balance of seclusion and convenience. Note: Boundary lines in the photos are approximate for reference only.