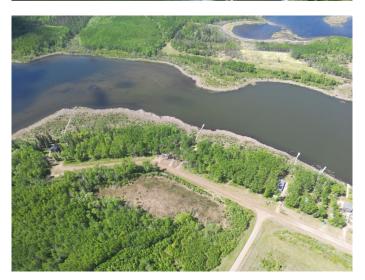

## \$73,000

0 Bedroom, 0.00 Bathroom, Land on 0.37 Acres

NONE, Loon Lake, Saskatchewan

Experience the ultimate lakeside escape at Rippling Water Estates, where tranquility meets adventure on stunning Branch Lake.

Branch Lake, a private-access gem, spans 3 miles and reaches depths of up to 90 feet. It's renowned for excellent fishing, particularly for Pickerel and Walleye, making it a paradise for fishing enthusiasts.

Located just 1 hour and 20 minutes northeast of Lloydminster, Saskatchewan, Rippling Water Estates offers the perfect balance of seclusion and convenience. Note: Boundary lines in the photos are approximate for reference only.