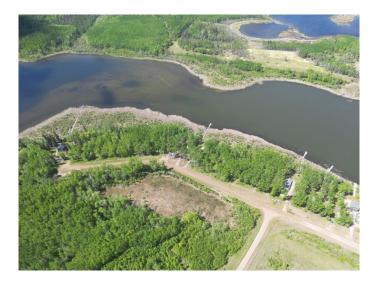

Branch Lake, a private-access gem, spans 3 miles and reaches depths of up to 90 feet. It's renowned for excellent fishing, particularly for Pickerel and Walleye, making it a paradise for fishing enthusiasts.

Located just 1 hour and 20 minutes northeast of Lloydminster, Saskatchewan, Rippling Water Estates offers the perfect balance of seclusion and convenience. Note: Boundary lines in the photos are approximate for reference only.