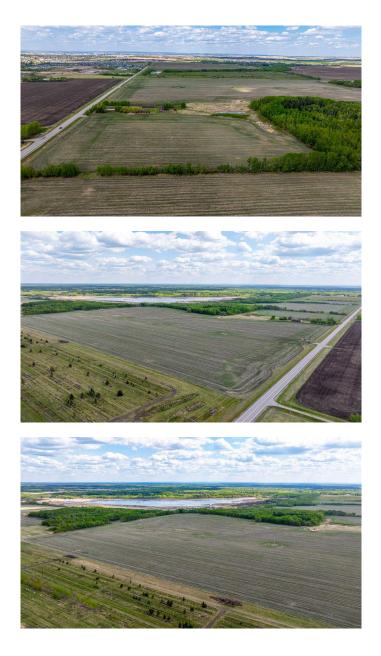

#### \$1,300,000

0 Bedroom, 0.00 Bathroom, Land on 145.68 Acres

NONE, Grande Prairie, Alberta

145 Acres of Prime Development Land within Grande Prairie City Limits Property Overview: Discover an exceptional opportunity with this expansive 145-acre parcel of farmland located within the city limits of Grande Prairie. This prime piece of real estate offers unparalleled potential for future residential development, making it an ideal investment for developers and visionary investors looking to capitalize on the growth of this vibrant city.

Key Features:

Location: Strategically situated within the rapidly expanding boundaries of Grande Prairie, this property provides easy access to major transportation routes, schools, shopping centers, and recreational facilities.

Development Potential: With 145 acres of flat, fertile land, this property is perfect for a large-scale residential neighborhood. Growth Area: Grande Prairie is one of Alberta's fastest-growing cities, offering a robust economy, diverse community, and a high demand for new housing. This property provides a rare opportunity to meet this demand with new, well-planned residential neighborhoods.

Natural Beauty: The land boasts picturesque views and open spaces, making it ideal for designing a community with green spaces, parks, and recreational areas. Investment Highlights:

Future Value: As Grande Prairie continues to expand, the value of this land is set to