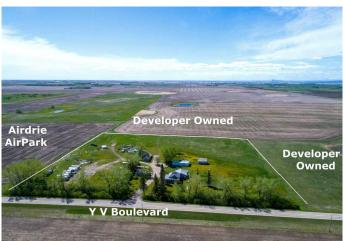

# \$2,490,000

0 Bedroom, 0.00 Bathroom, Land on 9.69 Acres

NONE, Airdrie, Alberta

Come and check out the excellent current and future Opportunities: 9.69 Acres inside the City of Airdrie, Alberta • Approved City of Airdrie Interim Use Area with a multiple variety of interim business uses • Located on paved Yankee Valley Boulevard adjacent to Airdrie AirPark • Within the Southeast Yankee Valley Boulevard Community Area Structure Plan (Phase 3). • SE YVB ASP is showing future Commercial/Mixed Use and the proposed future Range Road 292 re-alignment provides excellent north-south access to Yankee Valley Boulevard east-west access • Surrounded by Developer owned properties Located within one of Canada's fastest growing cities and ideal for interim business uses (by approval) while you wait for excellent future development potential. Primarily land value, there are a variety of old derelict buildings and a very old "home" with addition, and old mobile home, all of which are sold "as is". Come and check out the opportunities!

# **Community Information**

Address 291143 Township Road 270 Se

Subdivision NONE
City Airdrie
County Airdrie
Province Alberta
Postal Code T4B 2A4