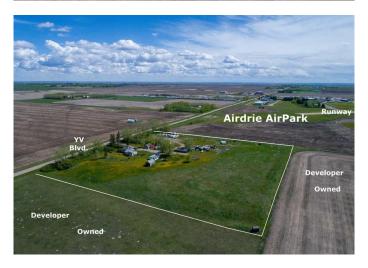

# \$2,490,000

0 Bedroom, 0.00 Bathroom, Land on 9.69 Acres

NONE, Airdrie, Alberta

Come and check out the excellent current and future Opportunities: 9.69 Acres inside the City of Airdrie, Alberta • Approved City of Airdrie Interim Use Area with a multiple variety of interim business uses • Located on paved Yankee Valley Boulevard adjacent to Airdrie AirPark • Within the Southeast Yankee Valley Boulevard Community Area Structure Plan (Phase 3). • SE YVB ASP is showing future Commercial/Mixed Use and the proposed future Range Road 292 re-alignment provides excellent north-south access to Yankee Valley Boulevard east-west access • Surrounded by Developer owned properties Located within one of Canada's fastest growing cities and ideal for interim business uses (by approval) while you wait for excellent future development potential. Primarily land value, there are a variety of old derelict buildings and a very old "home" with addition, and old mobile home, all of which are sold "as is". Come and check out the opportunities!

# **Community Information**

Address 291143 Township Road 270 Se

Subdivision NONE
City Airdrie
County Airdrie
Province Alberta
Postal Code T4B 2A4