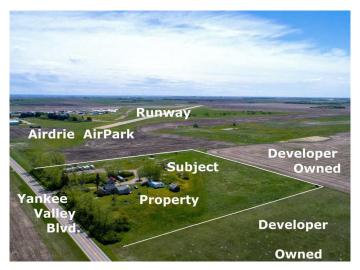

# \$2,490,000

0 Bedroom, 0.00 Bathroom, Land on 9.69 Acres

NONE, Airdrie, Alberta

Come and check out the excellent current and future Opportunities: 9.69 Acres inside the City of Airdrie, Alberta • Approved City of Airdrie Interim Use Area with a multiple variety of interim business uses • Located on paved Yankee Valley Boulevard adjacent to Airdrie AirPark • Within the Southeast Yankee Valley Boulevard Community Area Structure Plan (Phase 3). • SE YVB ASP is showing future Commercial/Mixed Use and the proposed future Range Road 292 re-alignment provides excellent north-south access to Yankee Valley Boulevard east-west access • Surrounded by Developer owned properties Located within one of Canada's fastest growing cities and ideal for interim business uses (by approval) while you wait for excellent future development potential. Primarily land value, there are a variety of old derelict buildings and a very old "home" with addition, and old mobile home, all of which are sold "as is". Come and check out the opportunities!

# **Community Information**

Address 291143 Township Road 270 Se

Subdivision NONE
City Airdrie
County Airdrie
Province Alberta
Postal Code T4B 2A4