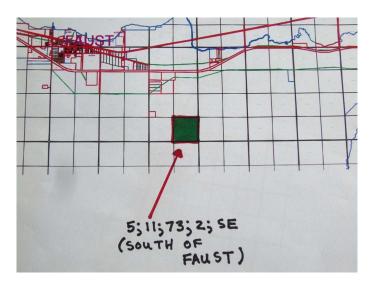

# \$500,000 - 5;11;73;2;se Range Rd 112, Faust

MLS® #A2134055

## **Community Information**

Address 5;11;73;2;se Range Rd 112

Subdivision NONE City Faust

County Big Lakes County

Province Alberta
Postal Code T0G 0X0