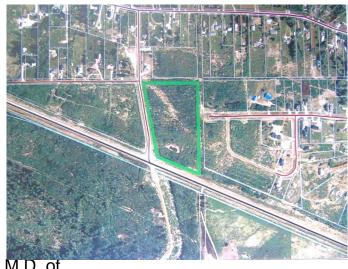

# \$300,000 - Lot 1 Widewater Drive, Widewater

MLS® #A2134033

### \$300,000

0 Bedroom, 0.00 Bathroom, Land on 13.66 Acres

NONE, Widewater, Alberta

13 acres of prime residential land on the Widewater Drive road. Only 12 minutes from Slave Lake, only minutes away from the lakeshore and boat launch of Lesser Slave Lake. Easy access to ATV trails and hunting areas south of highway 2, this parcel of land is in a strategic location for many outdoor and recreational activities. Can be built to suit any buyer's developmental tastes or the parcel can also be subdivided. Country living at it's finest and only minutes away from all the amenities!!

## **Community Information**

Address Lot 1 Widewater Drive

Subdivision NONE

City Widewater

County Lesser Slave River No. 124, M.D. of

Province Alberta
Postal Code T0G2M0