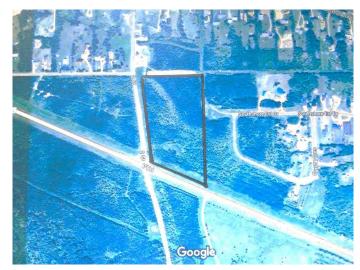

# \$300,000 - Lot 1 Widewater Drive, Widewater

MLS® #A2134033

### \$300,000

0 Bedroom, 0.00 Bathroom, Land on 13.66 Acres

NONE, Widewater, Alberta

13 acres of prime residential land on the Widewater Drive road. Only 12 minutes from Slave Lake, only minutes away from the lakeshore and boat launch of Lesser Slave Lake. Easy access to ATV trails and hunting areas south of highway 2, this parcel of land is in a strategic location for many outdoor and recreational activities. Can be built to suit any buyer's developmental tastes or the parcel can also be subdivided. Country living at it's finest and only minutes away from all the amenities!!

## **Community Information**

Address Lot 1 Widewater Drive

Subdivision NONE

City Widewater

County Lesser Slave River No. 124, M.D. of

Province Alberta
Postal Code T0G2M0