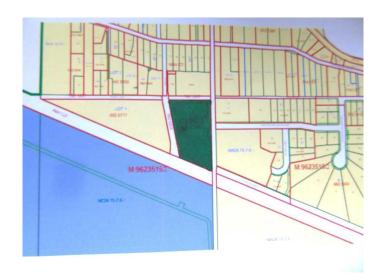

# \$300,000 - Lot 1 Widewater Drive, Widewater

MLS® #A2134033

### \$300,000

0 Bedroom, 0.00 Bathroom, Land on 13.66 Acres

NONE, Widewater, Alberta

13 acres of prime residential land on the Widewater Drive road. Only 12 minutes from Slave Lake, only minutes away from the lakeshore and boat launch of Lesser Slave Lake. Easy access to ATV trails and hunting areas south of highway 2, this parcel of land is in a strategic location for many outdoor and recreational activities. Can be built to suit any buyer's developmental tastes or the parcel can also be subdivided. Country living at it's finest and only minutes away from all the amenities!!

## **Community Information**

Address Lot 1 Widewater Drive

Subdivision NONE

City Widewater

County Lesser Slave River No. 124, M.D. of

Province Alberta
Postal Code T0G2M0