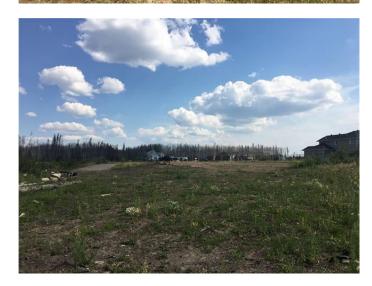

# \$199,900 - 112 Conifer Way, Saprae Creek

MLS® #A2130247

\$199,900

0 Bedroom, 0.00 Bathroom, Land on 1.90 Acres

Saprae Creek Estates, Saprae Creek, Alberta

Welcome to Saprae Creek Estate, an Exclusive and Executive subdivision located only minutes from Downtown Fort McMurray. This quaint community offers the perfect blend of space and tranquility for those who crave privacy and a peaceful lifestyle.

Situated in a cul-de-sac, this almost 2-acre lot boasts a massive driveway (cost to build driveway like this is 70K which is already built on this lot) that can accommodate up to 20 cars, providing ample space for all your needs. Whether you're looking to build your dream home or a place to escape the hustle and bustle of the city, this property offers a unique opportunity to create your own personal oasis.

Surrounded by stunning natural beauty and scenic vistas, living in the country has never been easier. Take advantage of the space and privacy this property has to offer and build the home of your dreams. With plenty of room to spread out and make your own, this is the perfect place to call home.