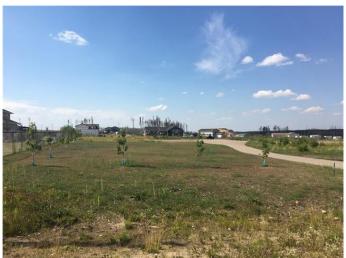

# \$199,900 - 112 Conifer Way, Saprae Creek

MLS® #A2130247

\$199,900

0 Bedroom, 0.00 Bathroom, Land on 1.90 Acres

Saprae Creek Estates, Saprae Creek, Alberta

Welcome to Saprae Creek Estate, an Exclusive and Executive subdivision located only minutes from Downtown Fort McMurray. This quaint community offers the perfect blend of space and tranquility for those who crave privacy and a peaceful lifestyle.

Situated in a cul-de-sac, this almost 2-acre lot boasts a massive driveway (cost to build driveway like this is 70K which is already built on this lot) that can accommodate up to 20 cars, providing ample space for all your needs. Whether you're looking to build your dream home or a place to escape the hustle and bustle of the city, this property offers a unique opportunity to create your own personal oasis.

Surrounded by stunning natural beauty and scenic vistas, living in the country has never been easier. Take advantage of the space and privacy this property has to offer and build the home of your dreams. With plenty of room to spread out and make your own, this is the perfect place to call home.