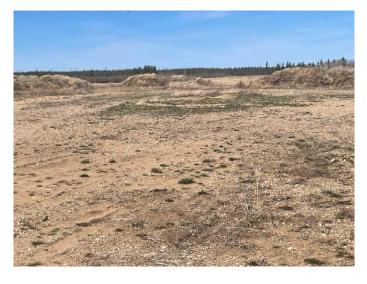

#### \$450,000

0 Bedroom, 0.00 Bathroom, Land on 155.34 Acres

NONE, Rural Athabasca County, Alberta

Here's a quarter section that offers a solution to just about any thing can can suggest. Located east of the AIPac Mill in Athabasca County. It has some open land for income generation. It has some low treed land for recreation. It has a house that was moved onto a basement that was never finished. It had a camp and therefore services were in. It has a five acres graveled pad for a camp or laydown yard. It has pavement to the driveway so road bans never affect it. It will take the right person to need or utilize all that this quarter offers. Possibilities are endless.