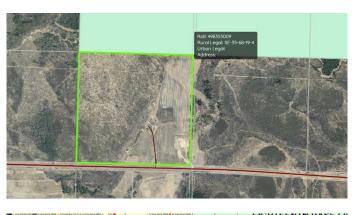

# \$450,000 - 191014 Township Road 685, Rural Athabasca County

MLS® #A2129454

#### \$450,000

0 Bedroom, 0.00 Bathroom, Land on 155.34 Acres

NONE, Rural Athabasca County, Alberta

Here's a quarter section that offers a solution to just about any thing can can suggest. Located east of the AIPac Mill in Athabasca County. It has some open land for income generation. It has some low treed land for recreation. It has a house that was moved onto a basement that was never finished. It had a camp and therefore services were in. It has a five acres graveled pad for a camp or laydown yard. It has pavement to the driveway so road bans never affect it. It will take the right person to need or utilize all that this quarter offers. Possibilities are endless.