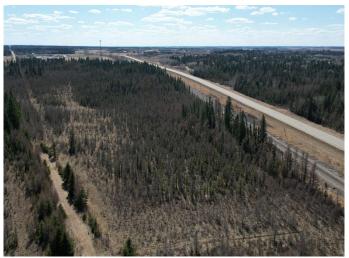

#### \$169,900

0 Bedroom, 0.00 Bathroom, Land on 27.60 Acres

NONE, Rural Ponoka County, Alberta

This parcel encompasses approximately 27.5 acres of land, characterized by a harmonious blend of spruce trees and pasture areas. There are a variety of ways you could choose to embrace the area's potential. If you aspire to build your dream home on a beautiful property in a coveted location, this is the place for you. Whether you're seeking a secluded retreat or a profitable investment, this acreage presents a rare opportunity to turn your dreams into reality. Can be bought individually or in conjunction with MLS A2128468

#### **Exterior**

Lot Description Many Trees