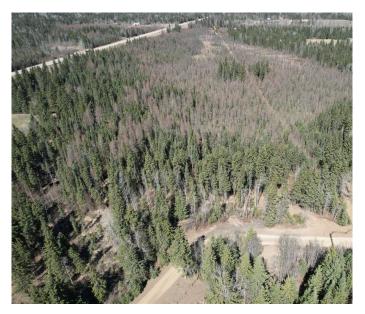

#### \$169,900

0 Bedroom, 0.00 Bathroom, Land on 27.60 Acres

NONE, Rural Ponoka County, Alberta

This parcel encompasses approximately 27.5 acres of land, characterized by a harmonious blend of spruce trees and pasture areas. There are a variety of ways you could choose to embrace the area's potential. If you aspire to build your dream home on a beautiful property in a coveted location, this is the place for you. Whether you're seeking a secluded retreat or a profitable investment, this acreage presents a rare opportunity to turn your dreams into reality. Can be bought individually or in conjunction with MLS A2128468

#### **Exterior**

Lot Description Many Trees