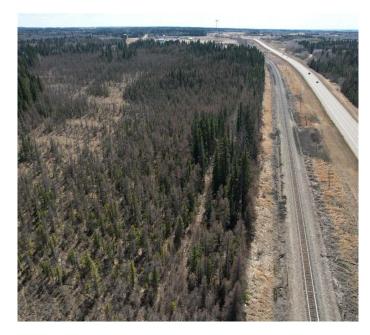

#### \$169,900

0 Bedroom, 0.00 Bathroom, Land on 27.60 Acres

NONE, Rural Ponoka County, Alberta

This parcel encompasses approximately 27.5 acres of land, characterized by a harmonious blend of spruce trees and pasture areas. There are a variety of ways you could choose to embrace the area's potential. If you aspire to build your dream home on a beautiful property in a coveted location, this is the place for you. Whether you're seeking a secluded retreat or a profitable investment, this acreage presents a rare opportunity to turn your dreams into reality. Can be bought individually or in conjunction with MLS A2128468

#### **Exterior**

Lot Description Many Trees