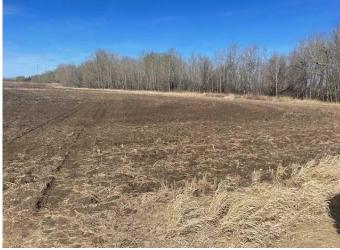

## \$49,900

0 Bedroom, 0.00 Bathroom, Land on 2.99 Acres

NONE, Rural Athabasca County, Alberta

Cheap and cheerful. 2.99 acre parcel just west of Lac La Biche. Close to the fun of the lakes without the busy neighbors. West of Lac Biche, both the town and the lake. Just north of Charron Lake, which was hot for perch this winter. Great for a place for your RV. Excellent soil for growing your own vegetables or planning an orchard. Vacant canvas for you to build and landscape as your dreams dictate.