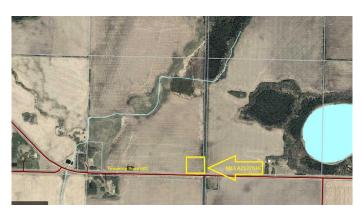

## \$49,900

0 Bedroom, 0.00 Bathroom, Land on 2.99 Acres

NONE, Rural Athabasca County, Alberta

Cheap and cheerful. 2.99 acre parcel just west of Lac La Biche. Close to the fun of the lakes without the busy neighbors. West of Lac Biche, both the town and the lake. Just north of Charron Lake, which was hot for perch this winter. Great for a place for your RV. Excellent soil for growing your own vegetables or planning an orchard. Vacant canvas for you to build and landscape as your dreams dictate.

#### **Community Information**

| Address     | 191010 Township Road 682 |
|-------------|--------------------------|
| Subdivision | NONE                     |
| City        | Rural Athabasca County   |
| County      | Athabasca County         |
| Province    | Alberta                  |
| Postal Code | T0A1V0                   |