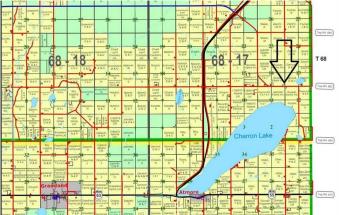

## \$49,900

0 Bedroom, 0.00 Bathroom, Land on 2.99 Acres

NONE, Rural Athabasca County, Alberta

Cheap and cheerful. 2.99 acre parcel just west of Lac La Biche. Close to the fun of the lakes without the busy neighbors. West of Lac Biche, both the town and the lake. Just north of Charron Lake, which was hot for perch this winter. Great for a place for your RV. Excellent soil for growing your own vegetables or planning an orchard. Vacant canvas for you to build and landscape as your dreams dictate.

#### **Community Information**

| Address     | 191010 Township Road 682 |
|-------------|--------------------------|
| Subdivision | NONE                     |
| City        | Rural Athabasca County   |
| County      | Athabasca County         |
| Province    | Alberta                  |
| Postal Code | T0A1V0                   |