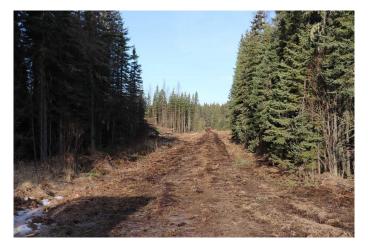

#### \$499,999

0 Bedroom, 0.00 Bathroom, Land on 106.11 Acres

NONE, Rural Yellowhead County, Alberta

106.11 acres located 4 miles from down town Edson on the Bear Lake Road (Hwy 748E) Lots of building sites. Ideal for a development for for an industrial subdivision or home based business. Located on the pavement.