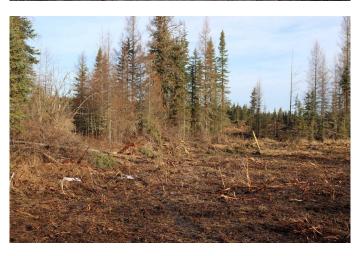

#### \$499,999

0 Bedroom, 0.00 Bathroom, Land on 106.11 Acres

NONE, Rural Yellowhead County, Alberta

106.11 acres located 4 miles from down town Edson on the Bear Lake Road (Hwy 748E) Lots of building sites. Ideal for a development for for an industrial subdivision or home based business. Located on the pavement.