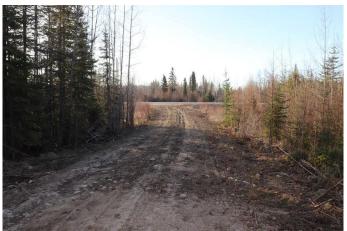

#### \$499,999

0 Bedroom, 0.00 Bathroom, Land on 106.11 Acres

NONE, Rural Yellowhead County, Alberta

106.11 acres located 4 miles from down town Edson on the Bear Lake Road (Hwy 748E) Lots of building sites. Ideal for a development for for an industrial subdivision or home based business. Located on the pavement.