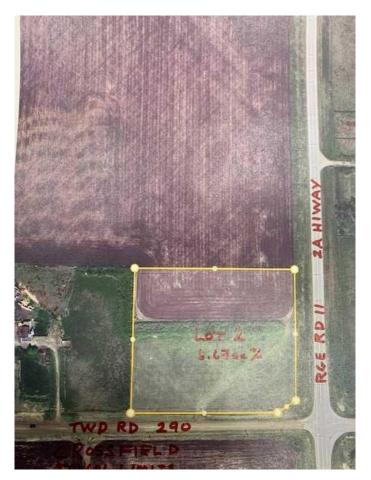

# \$449,000 - Lot 2 Twp Rd 290, Rural Rocky View County

MLS® #A2125963

### \$449,000

0 Bedroom, 0.00 Bathroom, Land on 6.67 Acres

NONE, Rural Rocky View County, Alberta

Location, Location! This 6.67 acres is located across the road from the Town of Crossfield1 Zoned R2. Check out Rocky View County's Zoning Bylaws. This parcel has no building commitment. Easy to build on as no restrictive covenant. GST is applicable. \*Seller to retain access to balance of quarter. Road access agreement being drafted. Disclosure: The tax amount is only a guess as the property has not yet been assessed.

# **Community Information**

Address Lot 2 Twp Rd 290

Subdivision NONE

City Rural Rocky View County

County Rocky View County

Province Alberta
Postal Code T0M 0S0

#### **Exterior**

Lot Description Corner Lot, Few Trees, Gentle Sloping, No Neighbours Behind, Open

Lot, Rectangular Lot