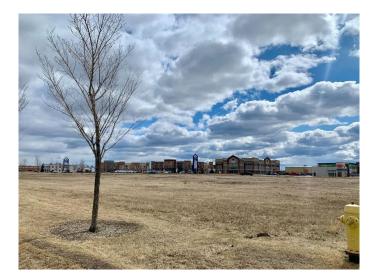

## \$795,000

0 Bedroom, 0.00 Bathroom, Land on 1.06 Acres

Westside Park., Grande Prairie, Alberta

Excellent high visibility, high traffic location near the new Grande Prairie Regional Hospital, GPRC, the Airport, and Downtown. 1.06 acres surrounded by hotels, banking, office & retail buildings, restaurants, spas. Seller will build to suit if desired.