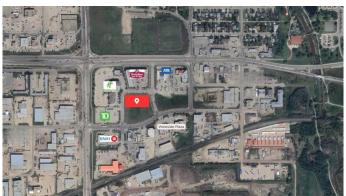

## \$795,000

0 Bedroom, 0.00 Bathroom, Land on 1.06 Acres

Westside Park., Grande Prairie, Alberta

Excellent high visibility, high traffic location near the new Grande Prairie Regional Hospital, GPRC, the Airport, and Downtown. 1.06 acres surrounded by hotels, banking, office & retail buildings, restaurants, spas. Seller will build to suit if desired.

# **Community Information**

Address 10605 99 Avenue
Subdivision Westside Park.
City Grande Prairie
County Grande Prairie

Province Alberta
Postal Code T8V 8E8