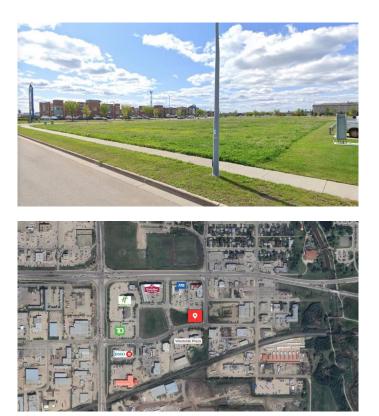

#### \$600,000

0 Bedroom, 0.00 Bathroom, Land on 0.80 Acres

Westside Park., Grande Prairie, Alberta

Excellent high visibility, high traffic location near the new Grande Prairie Regional Hospital, GPRC, the Airport, and Downtown. 0.8 acres surrounded by hotels, banking, office & retail buildings, restaurants, spas. Seller will build to suit if desired.