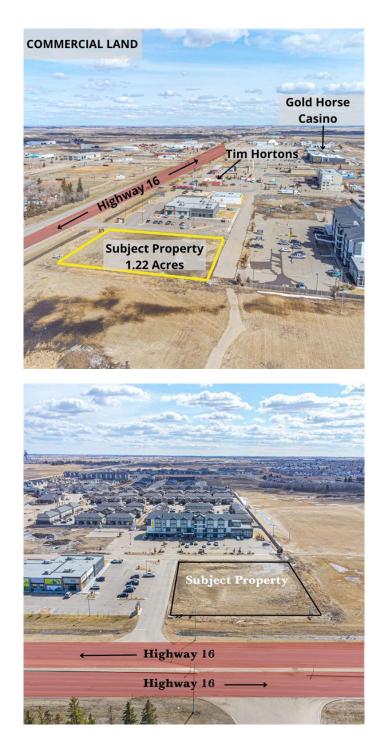

#### \$799,900

0 Bedroom, 0.00 Bathroom, Land on 1.22 Acres

Larsen Grove, Lloydminster, Saskatchewan

Prime commercial site with 44th Street (Highway 16) frontage! Will be located near Lloydminsterâ€<sup>™</sup>s new twin arena site! This is a 1.2 acre corner lot with services to the property line and is adjacent to right in - right out access off 44th street. Zoned C2 – Highway Corridor Commercial. There are several permitted uses including restaurants, hotel, lounges, retail and automotive repair and sales just to name a few. The surrounding area includes: Cenovus office tower, Gold Horse Casino, Driven Energy Legion ball park, hotels, full service fuel station with convenience store, Tim Horton's, Great Canadian Oil Change, FCC, Lloydminster Museum, a strip mall, high density residential is just steps away and industrial properties are just north on 40th Avenue.