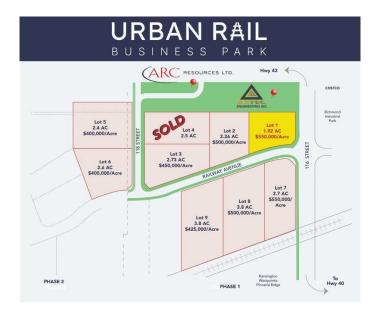

### \$1,056,000

0 Bedroom, 0.00 Bathroom, Land on 1.92 Acres

Urban Rail Business Park, Grande Prairie, Alberta

This lot is titled - BUILD HERE! A high-visibility strip mall, a service station, a car wash, an industrial Business centre, a restaurant, a recreation centre, an oilfield business, a warehouse and many other businesses go here! Just 500 meters away from the nearest fire hall (great for insurance), Urban Rail Business Park is located on Costco's road (116 Street) on a major four-lane artery. It has unparalleled access to both Hwy 43 and Hwy 40. Vendors and customers are across the road in Richmond Industrial Park. If high exposure, easy access, and nearby amenities, communities, vendors, and customers are valuable to your bottom line, Grande Prairie's Urban Rail Business Park could be the perfect fit for you. - Developer offering build-to-suit you could be in your new location in less than a year! Flexible zoning for commercial/industrial options and flexible lot configuration. Lots range in price from \$400K to \$550K per acre Railway spurs possibilities on lots next to the railroad.