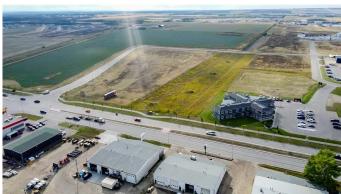

### \$1,056,000

0 Bedroom, 0.00 Bathroom, Land on 1.92 Acres

Urban Rail Business Park, Grande Prairie, Alberta

This lot is titled - BUILD HERE! A high-visibility strip mall, a service station, a car wash, an industrial Business centre, a restaurant, a recreation centre, an oilfield business, a warehouse and many other businesses go here! Just 500 meters away from the nearest fire hall (great for insurance), Urban Rail Business Park is located on Costco's road (116 Street) on a major four-lane artery. It has unparalleled access to both Hwy 43 and Hwy 40. Vendors and customers are across the road in Richmond Industrial Park. If high exposure, easy access, and nearby amenities, communities, vendors, and customers are valuable to your bottom line, Grande Prairie's Urban Rail Business Park could be the perfect fit for you. - Developer offering build-to-suit you could be in your new location in less than a year! Flexible zoning for commercial/industrial options and flexible lot configuration. Lots range in price from \$400K to \$550K per acre Railway spurs possibilities on lots next to the railroad.

# **Community Information**

Address 11602 Railway Avenue

Subdivision Urban Rail Business Park

City Grande Prairie

County Grande Prairie

Province Alberta

Postal Code T8W 0C7