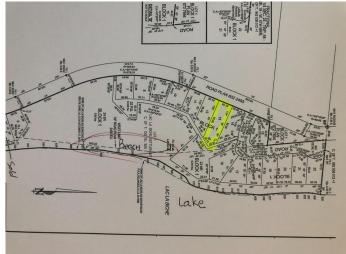

### \$139,000

0 Bedroom, 0.00 Bathroom, Land on 0.74 Acres

NONE, Plamondon, Alberta

Restrictions and RV's Permitted!
Welcome to Amity Beach located on the west shore of Lac La Biche Lake near Plamondon White Sands Resort, this LAKEFRONT is just 2.5 hours from Fort McMurray or 2 hours drive north of Edmonton. With unobstructed views and lakefront access to a white sandy beach, this is the place you are going to want to spend your summer days. This .73 acre lot has 72 feet on the lakefront side and power and gas at the property line. There is an environmental reserve between the lot and the lake, this is still considered lakefront as no one can build in front of you. GST applicable.

# **Essential Information**

MLS® # A2112333 Price \$139,000

Bathrooms 0.00
Acres 0.74
Type Land

Sub-Type Residential Land

Status Active

Address Lot 13 Campsite Road

Subdivision NONE

City Plamondon