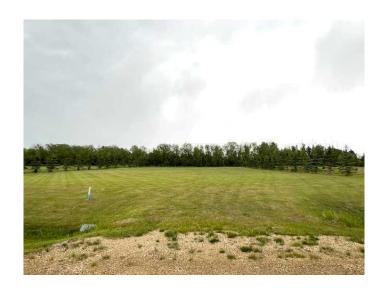

# \$99,900

0 Bedroom, 0.00 Bathroom, Land on 0.99 Acres

NONE, Rimbey, Alberta

Dreaming of building a beautiful home with a HUGE SHOP & RV parking on pavement & TOWN SERVICES? This awesome acreage backs south onto trees...with a VIEW of the countryside! BONUS: Water & sewer are connected to the Town of Rimbey services! Power, gas & phone line to the property line. All grass, a small row of spruce trees on each side of the property & an approach for access. Original plan was to build a ground level suite attached to the shop. So many options in Evergreen Estates! This acreage offers the best of both worlds, conveniently located near all amenities: schools (K-12), restaurants, shopping, hospital, parks, aquatic centre, community center with hockey & curling rink, all sports fields, rodeo grounds & indoor arena, the raceway, camping & lakes nearby! Easy access to Hwy 53, 20 & QE2! Make your dream a reality!

### **Exterior**

Lot Description Few Trees