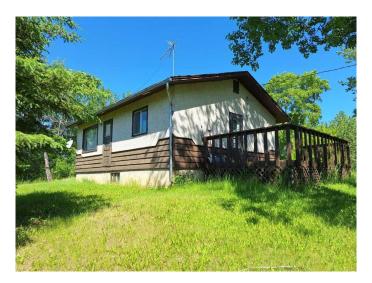

### \$174,900

1 Bedroom, 1.00 Bathroom, 630 sqft Residential on 3.21 Acres

NONE, Lac La Biche County, Alberta

Wonderful Starter Acreage! This one bedroom, one bath home has been very nicely maintained and is as cute as a button! The full basement is a blank canvas if you need an extra bedroom or maybe 2, with laundry hook ups and plumbing in place for an additional bathroom. Off the kitchen is a large deck overlooking the landscaped yard. 2 sheds are included, with 3 plus acres there is plenty of room to add additional buildings. Located less than 5 minutes from Lac La Biche! Call to view today!

#### **Essential Information**

MLS® # A2111651 Price \$174,900

Bedrooms 1

Bathrooms 1.00

Full Baths 1

Square Footage 630

Acres 3.21

Year Built 1973

#### **Exterior**

Exterior Features Private Entrance, Storage

Lot Description Lawn, Landscaped, See Remarks

Roof Asphalt Shingle

Construction Mixed

Foundation Poured Concrete