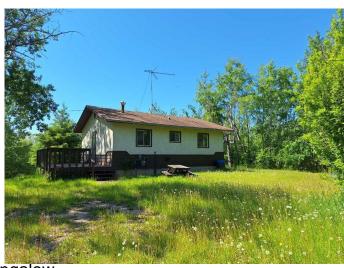

### \$174,900

1 Bedroom, 1.00 Bathroom, 630 sqft Residential on 3.21 Acres

NONE, Lac La Biche County, Alberta

Wonderful Starter Acreage! This one bedroom, one bath home has been very nicely maintained and is as cute as a button! The full basement is a blank canvas if you need an extra bedroom or maybe 2, with laundry hook ups and plumbing in place for an additional bathroom. Off the kitchen is a large deck overlooking the landscaped yard. 2 sheds are included, with 3 plus acres there is plenty of room to add additional buildings. Located less than 5 minutes from Lac La Biche! Call to view today!

#### **Essential Information**

MLS® # A2111651 Price \$174,900

Bedrooms 1

Bathrooms 1.00

Full Baths 1

Square Footage 630

Acres 3.21

Year Built 1973

#### **Exterior**

Exterior Features Private Entrance, Storage

Lot Description Lawn, Landscaped, See Remarks

Roof Asphalt Shingle

Construction Mixed

Foundation Poured Concrete