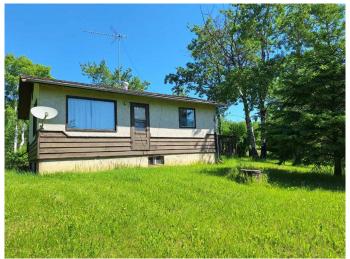

### \$174,900

1 Bedroom, 1.00 Bathroom, 630 sqft Residential on 3.21 Acres

NONE, Lac La Biche County, Alberta

Wonderful Starter Acreage! This one bedroom, one bath home has been very nicely maintained and is as cute as a button! The full basement is a blank canvas if you need an extra bedroom or maybe 2, with laundry hook ups and plumbing in place for an additional bathroom. Off the kitchen is a large deck overlooking the landscaped yard. 2 sheds are included, with 3 plus acres there is plenty of room to add additional buildings. Located less than 5 minutes from Lac La Biche! Call to view today!

#### **Essential Information**

MLS® # A2111651 Price \$174,900

Bedrooms 1

Bathrooms 1.00

Full Baths 1

Square Footage 630

Acres 3.21

Year Built 1973

#### **Exterior**

Exterior Features Private Entrance, Storage

Lot Description Lawn, Landscaped, See Remarks

Roof Asphalt Shingle

Construction Mixed

Foundation Poured Concrete