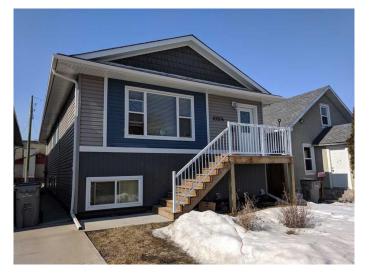

# \$464,900 - A & B, 10504 102 Street, Grande Prairie

MLS® #A2111244

# \$464,900

6 Bedroom, 4.00 Bathroom, 1,399 sqft Residential on 0.09 Acres

Avondale., Grande Prairie, Alberta

Beautiful location beside the Catholic Church and edging on Grande Prairies Muskoseeppi Park. This property consists of 1 duplex with 2 units that are 3 bedroom, 1.5 bathroom. Good tenants in place .Units are in great shape. Call REALTOR® for your private viewing and more financial information.

Style Bi-Level, Side by Side

Status Active