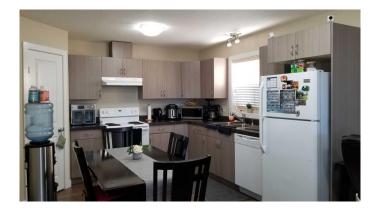

#### Interior

Interior Features High Ceilings

Appliances Dishwasher, Range Hood, Refrigerator, Stove(s), Washer/Dryer

Heating Forced Air

Cooling None
Has Basement Yes

Basement Finished, Full