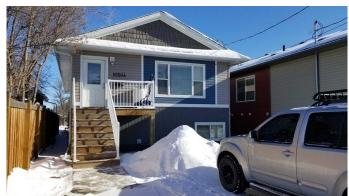

# \$464,900

6 Bedroom, 4.00 Bathroom, 1,399 sqft Residential on 0.09 Acres

Avondale., Grande Prairie, Alberta

Beautiful location beside the Catholic Church and edging on Grande Prairies Muskoseeppi Park. This property consists of 1 duplex with 2 units that are 3 bedroom, 1.5 bathroom. Good tenants in place .Units are in great shape. Call REALTOR® for your private viewing and more financial information.

## **Exterior**

Exterior Features Balcony

Lot Description City Lot, Creek/River/Stream/Pond, Low Maintenance Landscape, Level,

Standard Shaped Lot

Roof Asphalt Shingle

Construction Other, Vinyl Siding

Foundation Poured Concrete