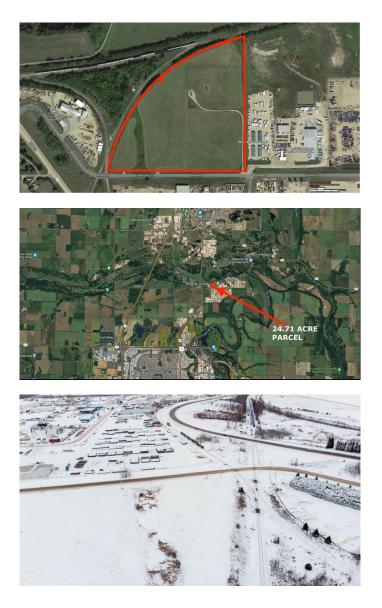

### \$999,900

0 Bedroom, 0.00 Bathroom, Land on 24.71 Acres

Blindman Industrial Park, Rural Red Deer County, Alberta

24.71 ACRES of farmland (currently zoned farmland, is part of the Blindman Area Structure Plan) and, all on one title available in Blindman Industrial Park! Currently native grass with one active oil lease site (Oil revenue revenue of approximately \$2,500/year-NAL Resources) An ideal spot to open an RV Storage/ Mini Storage. Lot survey's available to view, as approximately 10-12 acres of land is usable for building sites (pipeline right of ways). Current taxes of \$70.31/year makes this property. Many industrial zoning options are available for your growing business, several access approaches all ready built, for east access and south access along Blindman Drive. Rail line bordering the parcel of line adjacent to the west and curving north. Tremendous opportunity in blindman industrial Park.