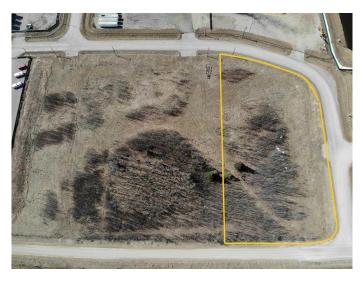

## \$129,000

0 Bedroom, 0.00 Bathroom, Land on 2.65 Acres

NONE, Rural Mountain View County, Alberta

Great location for your new business venture. 2.65 acres in the Cowboy Trail Business Park. Excellent access from either Hwy 22 or Hwy 27. Great corner lot.