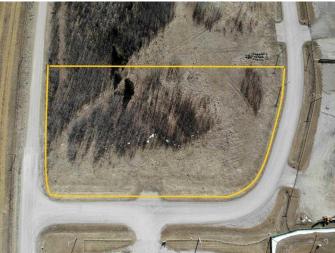

## \$129,000

0 Bedroom, 0.00 Bathroom, Land on 2.65 Acres

NONE, Rural Mountain View County, Alberta

Great location for your new business venture. 2.65 acres in the Cowboy Trail Business Park. Excellent access from either Hwy 22 or Hwy 27. Great corner lot.