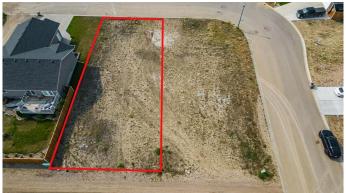

#### \$85,000

0 Bedroom, 0.00 Bathroom, Land on 0.16 Acres

Meadowlands, Stettler, Alberta

Prime vacant lot in the highly sought-after and family-friendly area of Meadowlands. Nestled amidst some of the most desirable real estate in town, this lot offers the perfect canvas for you to build your dream home whether it's a starter home or upgrade. Consider the option to purchase the adjacent lot, allowing your imagination to run wild; maybe a triple car garage to accommodate all your vehicles and toys, or perhaps a zero-entry concept for effortless accessibility. This community features quick access to sports parks, walking trails and the Community Center. Don't miss the opportunity to secure a great piece of property and start building the life you've imagined.