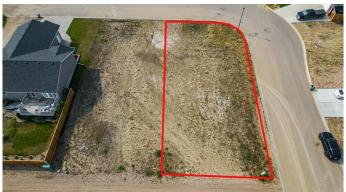

#### \$85,000

0 Bedroom, 0.00 Bathroom, Land on 0.16 Acres

Meadowlands, Stettler, Alberta

Prime vacant lot in the highly sought-after and family-friendly area of Meadowlands. Nestled amidst some of the most desirable real estate in town, this lot offers the perfect canvas for you to build your dream home whether it's a starter home or an upgrade. Consider the option to purchase the adjacent lot, allowing your imagination to run wild; maybe a triple car garage to accommodate all your vehicles and toys, or perhaps a zero-entry concept for effortless accessibility. This community features quick access to sports parks, walking trails and the Community Center. Don't miss the opportunity to secure a great piece of property and start building the life you've imagined.

#### **Community Information**

Address 4011 Mimosa Way

Subdivision Meadowlands

City Stettler

County Stettler No. 6, County of

Province Alberta
Postal Code T0C 2L2

**Amenities** 

Utilities Electricity at Lot Line