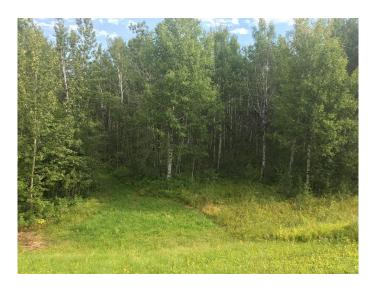

#### \$66,550

0 Bedroom, 0.00 Bathroom, Land on 3.30 Acres

Century Estates\_CATH, Rural Athabasca County, Alberta

Opportunity Knocks at Century Estates. Located a quick 6 minutes south of town, this VACANT 3.3 acre lot offers lots of potential to create your new dream home. Newly cleared spot for your build. Lot backs onto crown land giving you room to roam. This untouched lot of mature trees is close to town, private and quiet.