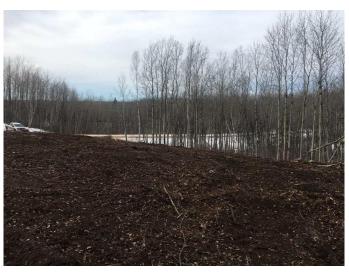

#### \$66,550

0 Bedroom, 0.00 Bathroom, Land on 3.30 Acres

Century Estates\_CATH, Rural Athabasca County, Alberta

Opportunity Knocks at Century Estates. Located a quick 6 minutes south of town, this VACANT 3.3 acre lot offers lots of potential to create your new dream home. Newly cleared spot for your build. Lot backs onto crown land giving you room to roam. This untouched lot of mature trees is close to town, private and quiet.