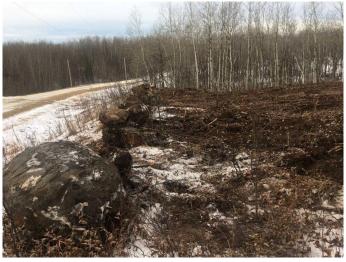

#### \$66,550

0 Bedroom, 0.00 Bathroom, Land on 3.30 Acres

Century Estates\_CATH, Rural Athabasca County, Alberta

Opportunity Knocks at Century Estates. Located a quick 6 minutes south of town, this VACANT 3.3 acre lot offers lots of potential to create your new dream home. Newly cleared spot for your build. Lot backs onto crown land giving you room to roam. This untouched lot of mature trees is close to town, private and quiet.