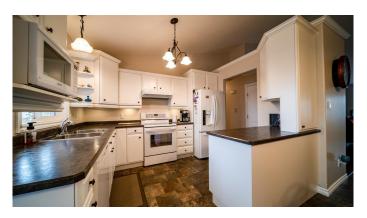

# \$449,000

4 Bedroom, 3.00 Bathroom, 1,466 sqft Residential on 0.16 Acres

Wainwright, Wainwright, Alberta

Stunning home with plenty of space for the whole family. Outside you will find a no maintenance backyard with a second garage 24X22, that is heated and insulated along with a storage shed. Front yard has lawn, flower beds and interlocking block driveway. Upstairs of this home has your main floor laundry room, 2 bedroom, 4 pc bathroom with jetted tub, 3 pc ensuite, dining room, kitchen, nook and vaulted ceilings. In the basement you will find an additional 2 bedroom, office, storage room, and large family room games room. There is also a double attached garage and all interior doors are 36" wide to finish off this amazing family home. Don't miss out!

## Interior

Interior Features Ceiling Fan(s), Chandelier, Laminate Counters, Recessed Lighting,

Vaulted Ceiling(s)

Appliances Dishwasher, Electric Range, Garburator, Garage Control(s),

Refrigerator, Range Hood