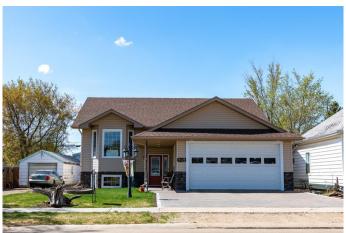

# \$449,000

4 Bedroom, 3.00 Bathroom, 1,466 sqft Residential on 0.16 Acres

Wainwright, Wainwright, Alberta

Stunning home with plenty of space for the whole family. Outside you will find a no maintenance backyard with a second garage 24X22, that is heated and insulated along with a storage shed. Front yard has lawn, flower beds and interlocking block driveway. Upstairs of this home has your main floor laundry room, 2 bedroom, 4 pc bathroom with jetted tub, 3 pc ensuite, dining room, kitchen, nook and vaulted ceilings. In the basement you will find an additional 2 bedroom, office, storage room, and large family room games room. There is also a double attached garage and all interior doors are 36" wide to finish off this amazing family home. Don't miss out!

#### **Amenities**

Parking Spaces 6

Parking Double Garage Attached, Double Garage Detached, Heated Garage,

Insulated, Interlocking Driveway, Workshop in Garage